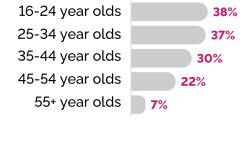

### All **27**% 16-24 year olds **27**%

Top 7 reasons consumers stay loyal to brands

#### 45-54 year olds 49% 55+ year olds

36%

28%

41%



## 55+ year olds

25-34 year olds

35-44 year olds

45-54 year olds

45-54 year olds

16-24 year olds

25-34 year olds

35-44 year olds

45-54 year olds

55+ year olds

The brand is convenient



## The brand offers great customer service



## The brand understands customer's needs

All



#### All **17**% 16-24 year olds



## Has been switching brands at the



# Has been switching brands more

All

23%

24%

41%

**38**%

frequently

53%

46%

45%

49%

16-24 year olds

25-34 year olds





#### 25-34 year olds 35-44 year olds 45-54 year olds



# **Christmas 2021**

a brand for the first time during Black Friday or

### Tried a new brand All



23%

## Didn't try a new brand