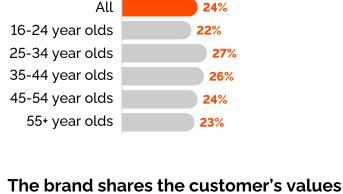

#### All **27**% 16-24 year olds **27**%

Top 7 reasons consumers stay loyal to brands