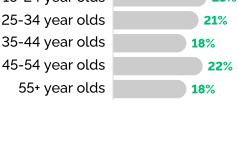

## Impact of gender on reasons consumers switch brands

45%

New brand offered a

better price

## 35% 35% 34%

44%

Wanted to try

something new

32%

31%

27%

28%

20%

18%

20%

21%

20%

24%

35-44 year olds

55+ year olds