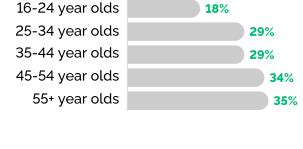

## The brand offers great customer service

## The brand understands customer's needs

All

#### All **17**% 16-24 year olds