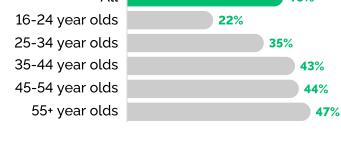

### 16-24 year olds

Wanted to try something new

#### All 30%

Favorite product was out of stock with

#### All 20% 16-24 year olds 23%

family and friends

New brand was recommended by

All

#### 16-24 year olds 23% 25-34 year olds 21%

**13**%

New brand offered more product choice

20%

All

#### 16-24 year olds 14%

New brand had faster or cheaper delivery

**15**%

All