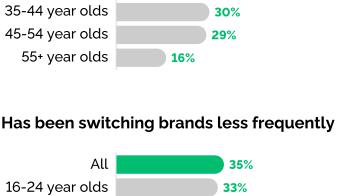

#### 45-54 year olds 49% 55+ year olds

36%

28%

41%

# Has been switching brands more

All

23%

24%

41%

**38**%

frequently

53%