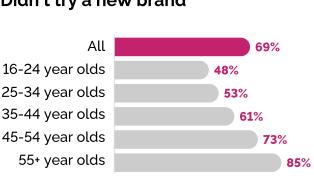

27**%

Top 7 reasons consumers stay loyal to brands

#### 45-54 year olds 49% 55+ year olds

36%

28%

41%



## 55+ year olds

25-34 year olds

35-44 year olds

45-54 year olds

45-54 year olds

16-24 year olds

25-34 year olds

35-44 year olds

45-54 year olds

55+ year olds

The brand is convenient



## The brand offers great customer service



## The brand understands customer's needs

All



#### All **17**% 16-24 year olds



## Has been switching brands at the



# Has been switching brands more

All

23%

24%

41%

**38**%

frequently

53%

46%

45%

49%

16-24 year olds

25-34 year olds





#### 25-34 year olds 35-44 year olds 45-54 year olds



# **Christmas 2021**

a brand for the first time during Black Friday or

### Tried a new brand All



23%

## Didn't try a new brand