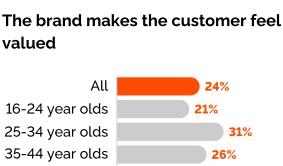

#### All **27**% 16-24 year olds **27**%

Top 7 reasons consumers stay loyal to brands