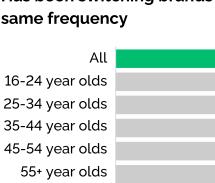

## Has been switching brands at the

# Has been switching brands more

All

23%

24%

41%

**38**%

frequently

53%