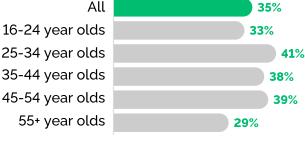

#### All **27**% 16-24 year olds **27**%

Top 7 reasons consumers stay loyal to brands

#### 45-54 year olds 49% 55+ year olds

36%

28%

41%

## 55+ year olds

25-34 year olds

35-44 year olds

45-54 year olds

45-54 year olds

16-24 year olds

25-34 year olds

35-44 year olds

45-54 year olds

55+ year olds

The brand is convenient