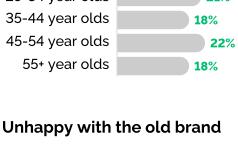

#### All 20% 16-24 year olds 23%

family and friends

New brand was recommended by

All

#### 16-24 year olds 23% 25-34 year olds 21%

**13**%

New brand offered more product choice

20%

All

#### 16-24 year olds 14%

New brand had faster or cheaper delivery

**15**%

All