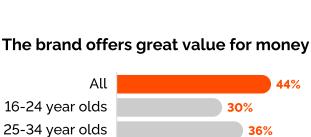

#### All **27**% 16-24 year olds **27**%

Top 7 reasons consumers stay loyal to brands