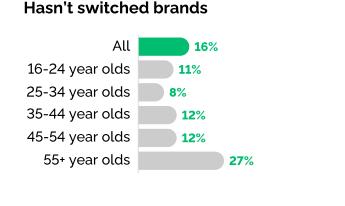

#### All **27**% 16-24 year olds **27**%

Top 7 reasons consumers stay loyal to brands