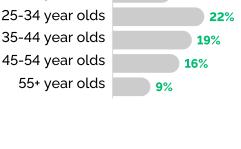

#### 16-24 year olds 23% 25-34 year olds 21%

**13**%

New brand offered more product choice

20%

All

#### 16-24 year olds 14%

New brand had faster or cheaper delivery

**15**%

All