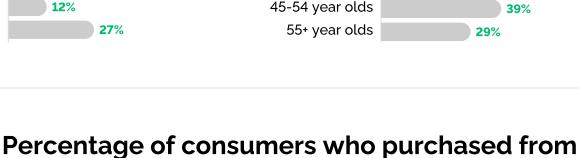

something new



32%

31%

27%

28%

20%

18%

20%

21%

20%

24%



35-44 year olds

55+ year olds

#### All **27**% 16-24 year olds **27**%

Top 7 reasons consumers stay loyal to brands

#### 45-54 year olds 49% 55+ year olds

36%

28%

41%



## 55+ year olds

25-34 year olds

35-44 year olds

45-54 year olds

45-54 year olds

16-24 year olds

25-34 year olds

35-44 year olds

45-54 year olds

55+ year olds

The brand is convenient



## The brand offers great customer service



## The brand understands customer's needs

All



#### All **17**% 16-24 year olds



## Has been switching brands at the



# Has been switching brands more

All

23%

24%

41%

**38**%

frequently

53%

46%

45%

49%

16-24 year olds

25-34 year olds





#### 25-34 year olds 35-44 year olds 45-54 year olds



# **Christmas 2021**

a brand for the first time during Black Friday or

### Tried a new brand All



23%

## Didn't try a new brand