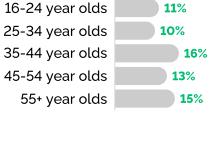

### 16-24 year olds

Wanted to try something new

#### All **17**% 16-24 year olds