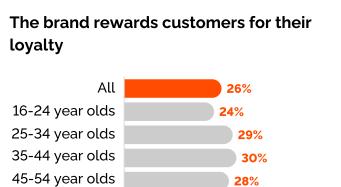

#### All **27**% 16-24 year olds **27**%

Top 7 reasons consumers stay loyal to brands